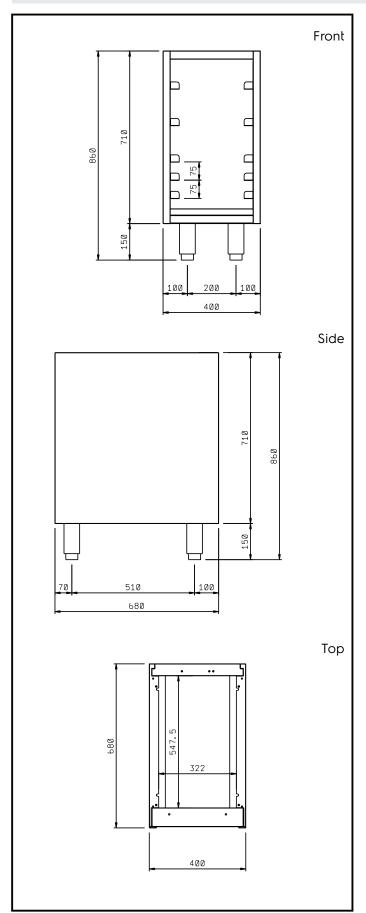

## **Key Information:**

Cabinet width:
121930 (TEGG4)
330 mm
Cabinet depth:
620 mm
Cabinet height:
645 mm
External dimensions, Width:
External dimensions, Depth:
680 mm
External dimensions, Height:
Net weight:
45 kg